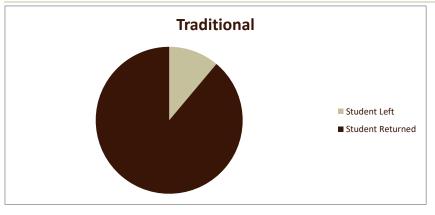

## **Retention of New Entering Student Cohorts**

Fall Entering Terms 2014-2021

| Retention Rates               |                          |                     | Term      |            |            |            |           |            |            |           |                        |
|-------------------------------|--------------------------|---------------------|-----------|------------|------------|------------|-----------|------------|------------|-----------|------------------------|
|                               |                          |                     |           |            |            |            |           |            |            |           | 8-Yr.                  |
| Program                       | Category                 | Result              | Fall 2014 | Fall 2015  | Fall 2016  | Fall 2017  | Fall 2018 | Fall 2019  | Fall 2020  | Fall 2021 | Composite<br>Retention |
| Music Teacher Educatio        |                          | nesure              | 10112014  | 1 411 2025 | 1 411 2020 | 1 411 2017 | 14112020  | 1 411 2023 | 1 411 2020 | 1411 2022 | netention              |
|                               | Traditional              |                     |           |            |            |            |           |            |            |           |                        |
|                               |                          | % Students Leaving  | 33.3%     | 0.0%       | 20.0%      | 0.0%       | 0.0%      | 0.0%       | 0.0%       | 0.0%      | 11.1%                  |
|                               |                          | % Students Retained | 66.7%     | 100.0%     | 80.0%      | 100.0%     | 100.0%    | 100.0%     | 100.0%     | 100.0%    | 88.9%                  |
|                               | Transfer                 |                     |           |            |            |            |           |            |            |           |                        |
|                               |                          | % Students Leaving  |           |            |            | 0.0%       | 0.0%      | 100.0%     |            |           | 25.0%                  |
|                               |                          | % Students Retained |           |            |            | 100.0%     | 100.0%    | 0.0%       |            |           | 75.0%                  |
|                               |                          |                     |           |            |            |            |           |            |            |           |                        |
|                               |                          |                     | Fall 2014 | Fall 2015  | Fall 2016  | Fall 2017  | Fall 2018 | Fall 2019  | Fall 2020  | Fall 2021 | 8-Yr.                  |
| SMSU Overall Traditional Rate |                          | 68.4%               | 68.3%     | 59.9%      | 64.7%      | 67.2%      | 73.7%     | 63.1%      | 67.1%      | 66.5%     |                        |
| Students in Cohort            |                          |                     | Term      |            |            |            |           |            |            |           |                        |
| Program                       | Category                 | Result              | Fall 2014 | Fall 2015  | Fall 2016  | Fall 2017  | Fall 2018 | Fall 2019  | Fall 2020  | Fall 2021 | Total                  |
| Music Teacher Educatio        | Traditional              | # Students Leaving  | 1         |            | 1          |            |           |            |            |           | 2                      |
|                               |                          | # Students Retained | 2         | 1          | 4          | 2          | 1         | 3          | 2          | 1         | 16                     |
|                               | <b>Traditional Total</b> |                     | 3         | 1          | 5          | 2          | 1         | 3          | 2          | 1         | 18                     |
|                               | Transfer                 | # Students Leaving  |           |            |            |            |           | 1          |            |           | 1                      |
|                               |                          | # Students Retained |           |            |            | 2          | 1         |            |            |           | 3                      |
|                               | Transfer Total           |                     |           |            |            | 2          | 1         | 1          |            |           | 4                      |
| Music Teacher Education Total |                          |                     | 3         | 1          | 5          | 4          | 2         | 4          | 2          | 1         | 22                     |