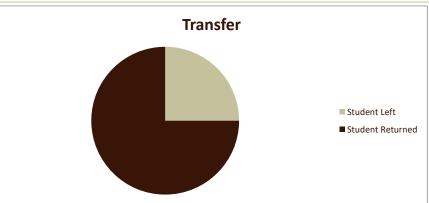

## **Retention of New Entering Student Cohorts**

Fall Entering Terms 2014-2021

| Retention Rates               |                          |                     | Term      |            |            |            |           |            |            |           |                        |
|-------------------------------|--------------------------|---------------------|-----------|------------|------------|------------|-----------|------------|------------|-----------|------------------------|
|                               |                          |                     |           |            |            |            |           |            |            |           | 8-Yr.                  |
| Program                       | Category                 | Result              | Fall 2014 | Fall 2015  | Fall 2016  | Fall 2017  | Fall 2018 | Fall 2019  | Fall 2020  | Fall 2021 | Composite<br>Retention |
| Music Teacher Educatio        |                          | nesure              | 10112014  | 1 411 2025 | 1 411 2020 | 1 411 2017 | 14112020  | 1 411 2023 | 1 411 2020 | 1411 2022 | netention              |
|                               | Traditional              |                     |           |            |            |            |           |            |            |           |                        |
|                               |                          | % Students Leaving  | 33.3%     | 0.0%       | 20.0%      | 0.0%       | 0.0%      | 0.0%       | 0.0%       | 0.0%      | 11.1%                  |
|                               |                          | % Students Retained | 66.7%     | 100.0%     | 80.0%      | 100.0%     | 100.0%    | 100.0%     | 100.0%     | 100.0%    | 88.9%                  |
|                               | Transfer                 |                     |           |            |            |            |           |            |            |           |                        |
|                               |                          | % Students Leaving  |           |            |            | 0.0%       | 0.0%      | 100.0%     |            |           | 25.0%                  |
|                               |                          | % Students Retained |           |            |            | 100.0%     | 100.0%    | 0.0%       |            |           | 75.0%                  |
|                               |                          |                     |           |            |            |            |           |            |            |           |                        |
|                               |                          |                     | Fall 2014 | Fall 2015  | Fall 2016  | Fall 2017  | Fall 2018 | Fall 2019  | Fall 2020  | Fall 2021 | 8-Yr.                  |
| SMSU Overall Traditional Rate |                          | 68.4%               | 68.3%     | 59.9%      | 64.7%      | 67.2%      | 73.7%     | 63.1%      | 67.1%      | 66.5%     |                        |
| Students in Cohort            |                          |                     | Term      |            |            |            |           |            |            |           |                        |
| Program                       | Category                 | Result              | Fall 2014 | Fall 2015  | Fall 2016  | Fall 2017  | Fall 2018 | Fall 2019  | Fall 2020  | Fall 2021 | Total                  |
| Music Teacher Educatio        | Traditional              | # Students Leaving  | 1         |            | 1          |            |           |            |            |           | 2                      |
|                               |                          | # Students Retained | 2         | 1          | 4          | 2          | 1         | 3          | 2          | 1         | 16                     |
|                               | <b>Traditional Total</b> |                     | 3         | 1          | 5          | 2          | 1         | 3          | 2          | 1         | 18                     |
|                               | Transfer                 | # Students Leaving  |           |            |            |            |           | 1          |            |           | 1                      |
|                               |                          | # Students Retained |           |            |            | 2          | 1         |            |            |           | 3                      |
|                               | Transfer Total           |                     |           |            |            | 2          | 1         | 1          |            |           | 4                      |
| Music Teacher Education Total |                          |                     | 3         | 1          | 5          | 4          | 2         | 4          | 2          | 1         | 22                     |